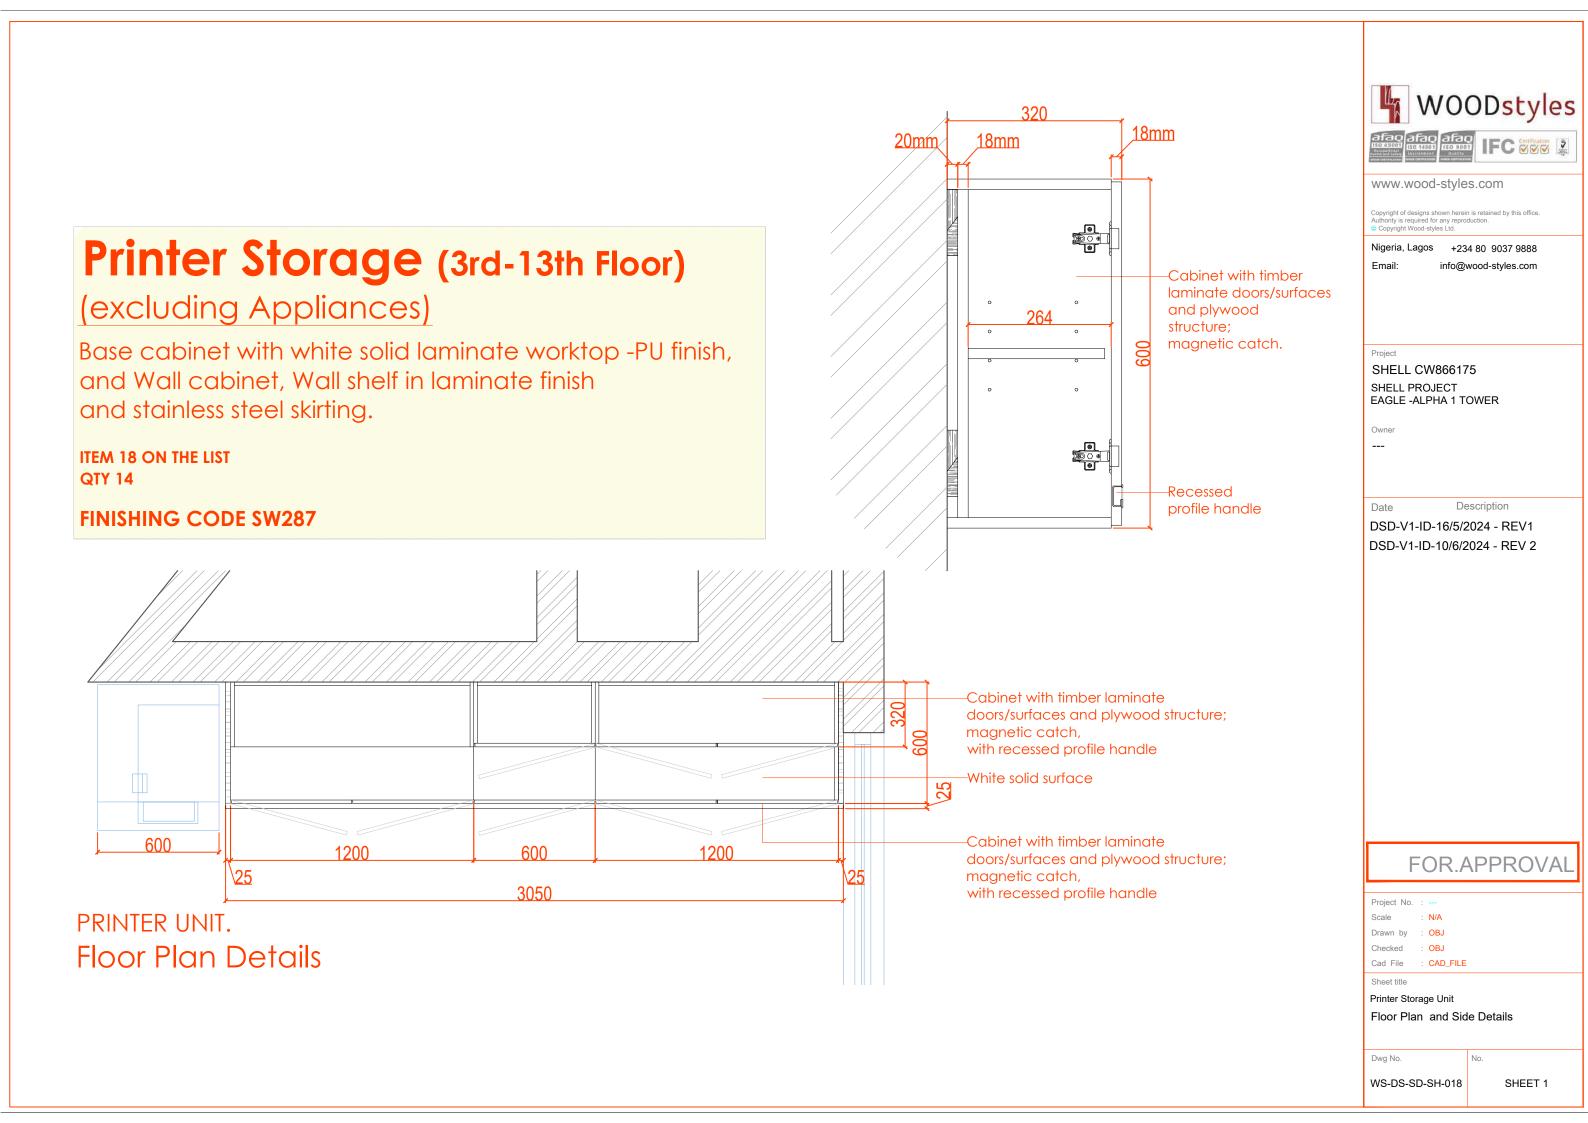

FRONT ELEV. WITH DOOR Details

# W00Dstyles www.wood-styles.com Copyright of designs shown herein is retained by this office. Authority is required for any reproduction. © Copyright Wood-styles Ltd. Nigeria, Lagos +234 80 9037 9888 Email: info@wood-styles.com Project SHELL CW866175 SHELL PROJECT EAGLE -ALPHA 1 TOWER Owner ---Date Description DSD-V1-ID-16/5/2024 - REV1 DSD-V1-ID-10/6/2024 - REV 2 FOR.APPROVAL Project No. Scale : N/A : OBJ Drawn by : OBJ Checked CAD\_FILE Cad File Sheet title Printer Storage Unit FRONT ELEV. WITH DOOR Details Dwg No. No. WS-DS-SD-SH-018 SHEET 3