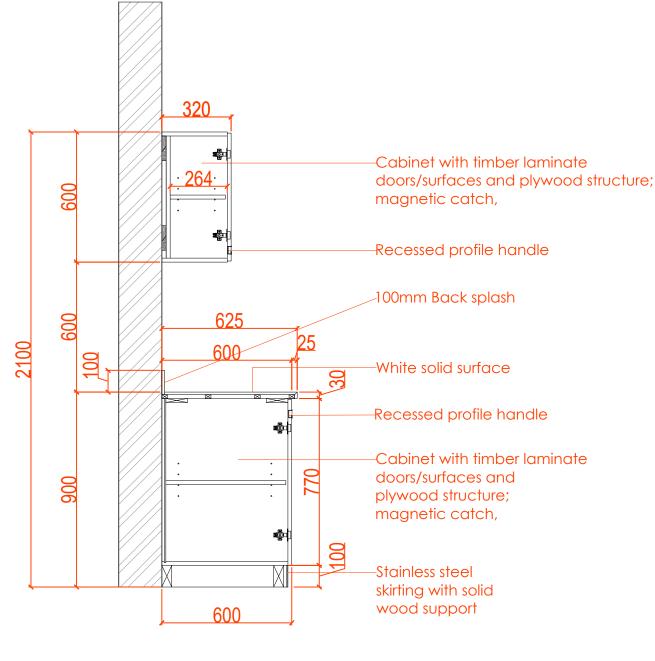

|
| Drawn by : OBJ<br>Checked : OBJ<br>Cad File : CAD_FILE                                                                                       |
| Sheet title<br>Printer Storage Unit                                                                                                          |
| INNER VIEW Details                                                                                                                           |
| Dwg No. No.                                                                                                                                  |
| WS-DS-SD-SH-018 SHEET 2                                                                                                                      |



PRINTER UNIT. SECTIONAL Details-A PRINTER UNIT. SECTIONAL Details-B