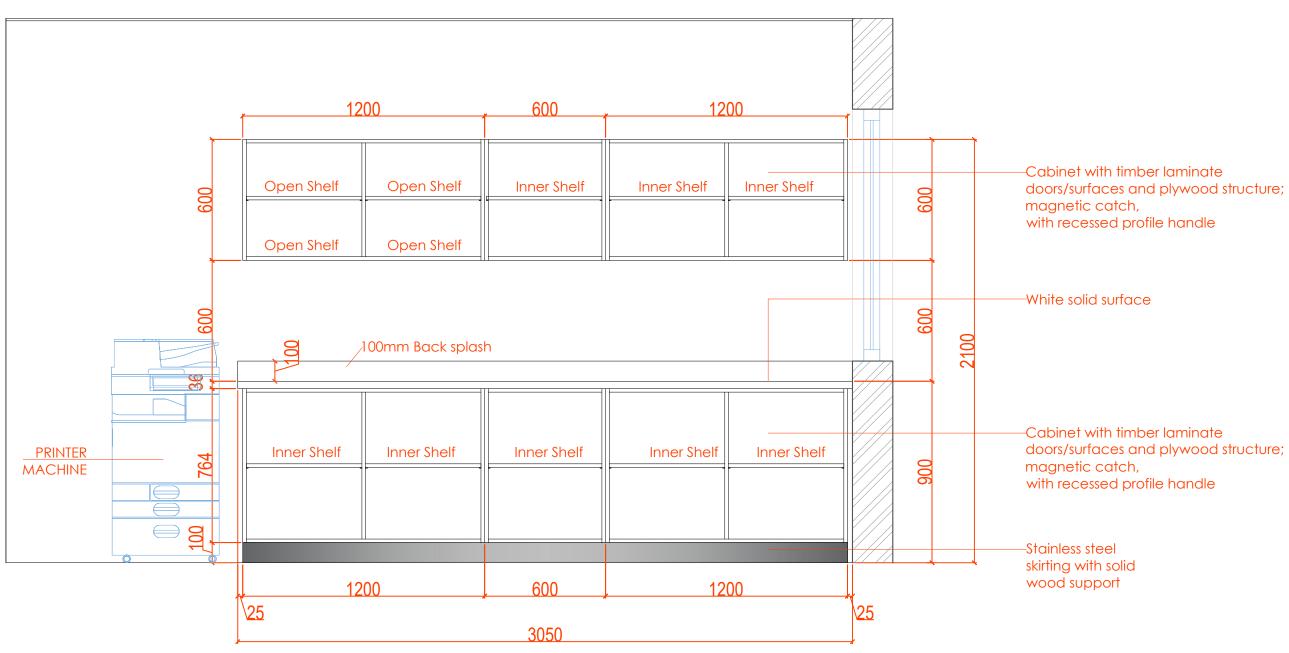

FRONT ELEV. WITH DOOR Details

# W00Dstyles www.wood-styles.com Copyright of designs shown herein is retained by this office. Authority is required for any reproduction. © Copyright Wood-styles Ltd. Nigeria, Lagos +234 80 9037 9888 Email: info@wood-styles.com Project SHELL CW866175 SHELL PROJECT EAGLE -ALPHA 1 TOWER Owner ---Date Description DSD-V1-ID-16/5/2024 - REV1 DSD-V1-ID-10/6/2024 - REV 2 FOR.APPROVAL Project No. Scale : N/A : OBJ Drawn by : OBJ Checked CAD\_FILE Cad File Sheet title Printer Storage Unit FRONT ELEV. WITH DOOR Details Dwg No. No. WS-DS-SD-SH-018 SHEET 3



PRINTER UNIT. **INNER VIEW Details** 

| www.wood-styles.com                                                                                                                          |
|----------------------------------------------------------------------------------------------------------------------------------------------|
| Copyright of designs shown herein is retained by this office.<br>Authority is required for any reproduction.<br>© Copyright Wood-styles Ltd. |
| Nigeria, Lagos +234 80 9037 9888<br>Email: info@wood-styles.com                                                                              |
|                                                                                                                                              |
|