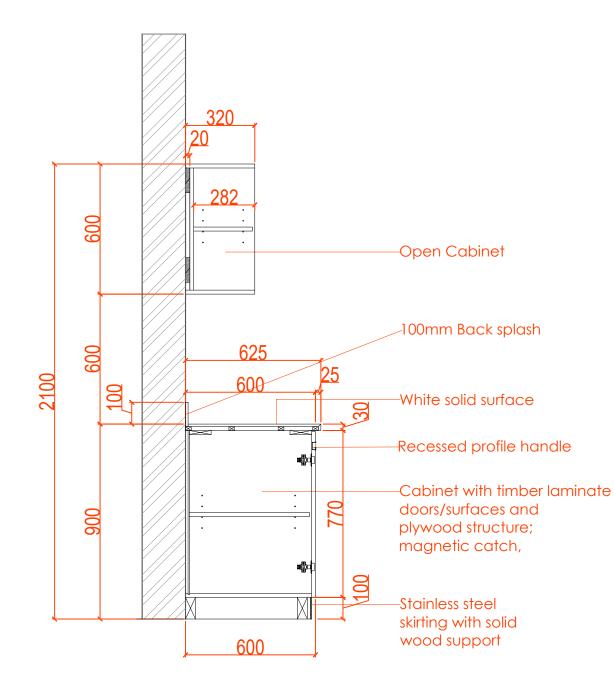

|
| Drawn by : OBJ<br>Checked : OBJ<br>Cad File : CAD_FILE                                                                                       |
| Sheet title<br>Printer Storage Unit                                                                                                          |
| INNER VIEW Details                                                                                                                           |
| Dwg No. No.                                                                                                                                  |
| WS-DS-SD-SH-018 SHEET 2                                                                                                                      |



PRINTER UNIT. SECTIONAL Details-A PRINTER UNIT. SECTIONAL Details-B