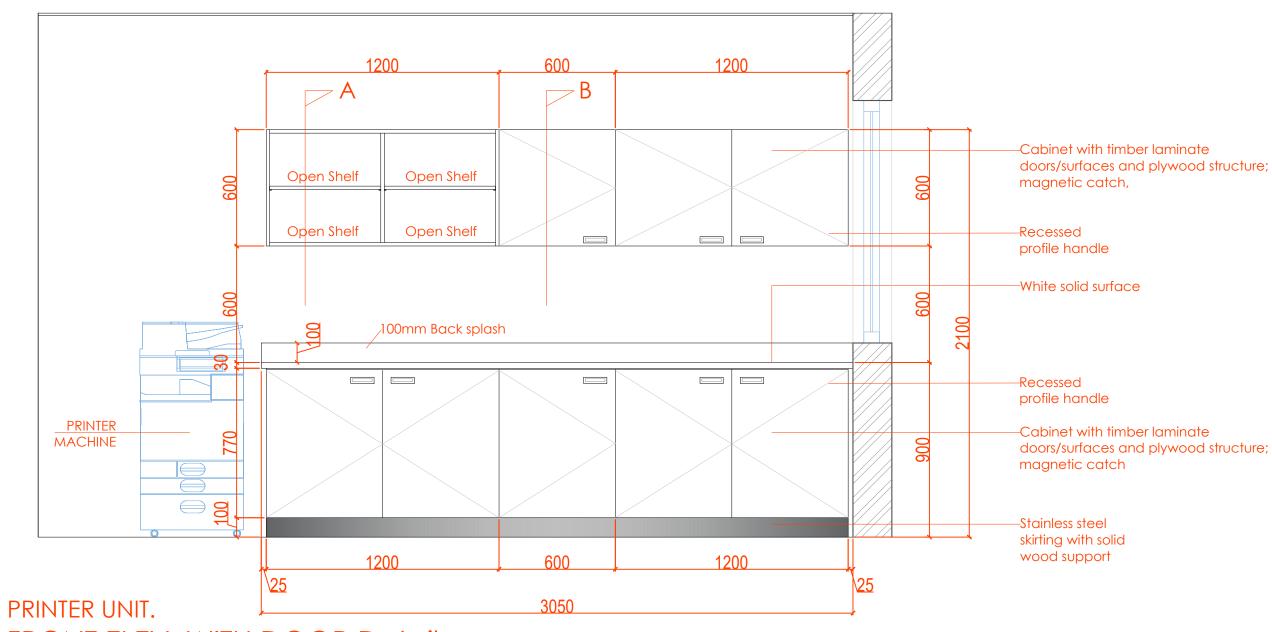

PRINTER UNIT. **INNER VIEW Details** 

| www.wood-styles.com                                                                                                                          |
|----------------------------------------------------------------------------------------------------------------------------------------------|
| Copyright of designs shown herein is retained by this office.<br>Authority is required for any reproduction.<br>© Copyright Wood-styles Ltd. |
| Nigeria, Lagos +234 80 9037 9888<br>Email: info@wood-styles.com                                                                              |
|                                                                                                                                              |
|                                                                                                                                              |
| Project<br>SHELL CW866175                                                                                                                    |
| SHELL PROJECT<br>EAGLE -ALPHA 1 TOWER                                                                                                        |
| Owner                                                                                                                                        |
|                                                                                                                                              |
| Date Description DSD-V1-ID-16/5/2024 - REV1                                                                                                  |
| DSD-V1-ID-10/6/2024 - REV 2                                                                                                                  |
|                                                                                                                                              |
|                                                                                                                                              |
|                                                                                                                                              |
|                                                                                                                                              |
|                                                                                                                                              |
|                                                                                                                                              |
|                                                                                                                                              |
| FOR.APPROVAL                                                                                                                                 |
| Project No. :<br>Scale : N/A                                                                                                                 |
| Drawn by : OBJ<br>Checked : OBJ<br>Cad File : CAD_FILE                                                                                       |
| Sheet title<br>Printer Storage Unit                                                                                                          |
| INNER VIEW Details                                                                                                                           |
| Dwg No. No.                                                                                                                                  |
| WS-DS-SD-SH-018 SHEET 2                                                                                                                      |